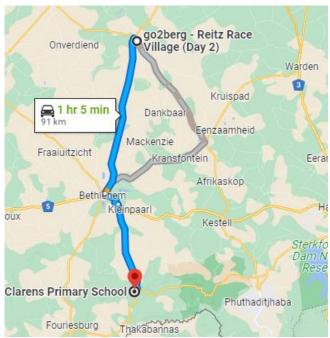

#### Destination will be on the left

140 m

47 min (63.9 km)

Go2berg - Reitz Race Village (Day 1) to Go2berg - Clarens Race Village (Day 2) Reitz, 9810

Continue to R57 42 sec (200 m) Head northwest 140 m  $\leftarrow$ Turn left toward R57 64 m Follow R26 and R712 to Main St in Clarens 1 hr 1 min (89.3 km)  $\leftarrow$ Turn right onto R57 1.4 km  $\leftarrow$ Turn left onto R26 52.6 km 1 Continue onto N5 6.7 km  $\leftarrow$ Turn right onto R712 28.6 km Continue on Main St. Drive to Malherbe St 4 min (1.5 km)  $\leftarrow$ Turn right onto Main St 500 m  $\leftarrow$ Turn right onto Van Zyl St 40 m  $\leftarrow$ Turn left onto Market Straat Wes St 150 m