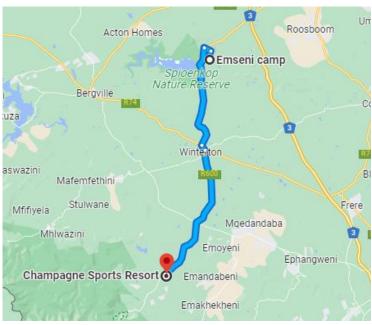

# Go2berg - Emseni Race Village (Day 3) - Go2berg - Champagne Sports Resort Race Village (Day 4 & 5)

Emseni, Winterton, 3077

Head west 82 m  $\leftarrow$ Turn right 600 m  $\leftarrow$ Turn left 1.2 km  $\leftarrow$ Turn left at the 1st cross street onto R600 17.5 km  $\leftarrow$ Turn left onto Springfield Rd/R74 1.0 km  $\leftarrow$ Turn right onto R600 23.7 km  $\leftarrow$ Turn left 37 m 39 min (44.1 km)