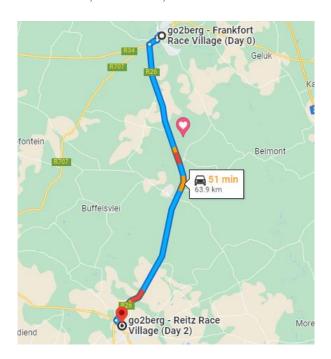

## go2berg - Frankfort Race Village (Day 0) to go2berg - Reitz Race Village (Day 1) Human St, Frankfort, 9830

Take Kerk St, Park St and Carolina St to R26/R34

4 min (2.0 km)

1

Head northwest toward Human St