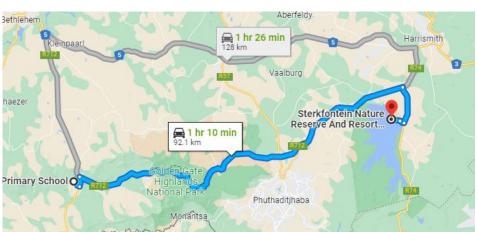

### Go2berg - Clarens Race Village (Day 2) to Go2berg - Sterkfontein Race Village (Day 3) Malherbe St, Clarens, 9707

↑
Head southeast on Malherbe St toward Church St
3 min (1.6 km)
Drive along R712
1 hr 6 min (87.1 km)
←
Turn left onto R711
1.9 km
←
Turn right onto R712
77.8 km
←
Turn right onto R74
7.4 km
Drive to your destination

 $\leftarrow$ 

Turn right

6 min (3.4 km)

850 m

K

Slight left

2.2 km

4

Turn left

250 m

← Turn left 89 m 1 hr 15 min (92.1 km)

### Go2berg - Sterkfontein Race Village (Day 3) - Go2berg - Emseni Race Village (Day 4 & 5) Qwa-Qwa

Continue to R74 6 min (3.4 km) Head west 89 m  $\leftarrow$ Turn right 250 m  $\leftarrow$ Turn right 3.1 km Continue on R74 to KwaZulu-Natal 1 hr 12 min (95.3 km)  $\leftarrow$ Turn right onto R74 77.8 km  $\leftarrow$ Turn left onto R600 17.5 km Drive to your destination 4 min (1.9 km)  $\leftarrow$ Turn right 1.2 km  $\leftarrow$ Turn right 600 m