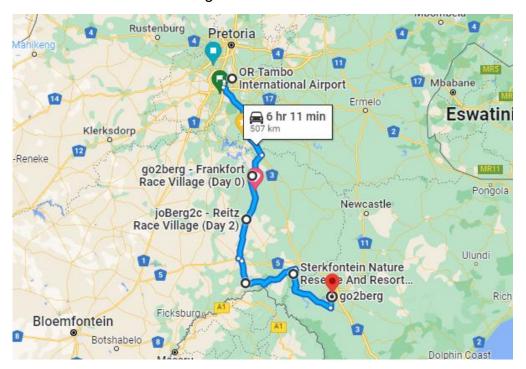

#### Directions to the Race Villages

Drive 507 km, 6 hr 11 min

O.R. Tambo International Airport to go2berg, Mount Alice Farm, Winterton,