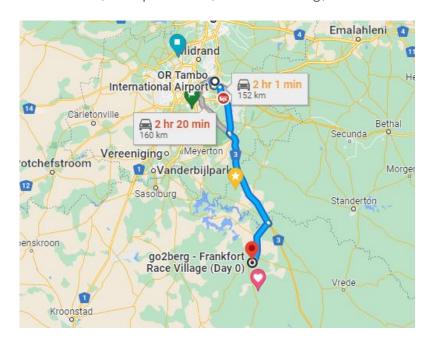

### O.R. Tambo International Airport to go2berg - Frankfort Race Village (Day 0) 1 Jones Rd, Kempton Park, Johannesburg, 1632

Get on R24 in Isando from Exit 46 4 min (2.4 km)

1

```
Head
0.0 km
\mathbf{r}
Keep right at the fork, follow signs for Lodge
300 m
Slight right onto To Parking Rd
100 m
\leftarrow
Keep right to continue on OR Tambo Parking
270 m
1
Continue straight
210 m
Slight right
450 m
\nabla
Keep right at the fork to continue on Exit 46, follow signs for R24/Johannesburg
Follow N3 to R103/R26 in Villiers. Take exit 169 from N3
1 hr 13 min (125 km)
Continue onto R24
8.1 km
Merge onto N12/R24
1.0 km
4
Use the left 3 lanes to take exit 113 for N3 S/N12 toward M2/Kimberley/Germiston/Durban
1.3 km
Merge onto N3 Eastern Bypass/N12/N3
3.7 km
\leftarrow
Keep right to stay on N3 Eastern Bypass/N12/N3
3.6 km
Keep left at the fork to continue on N3, follow signs for Heidelberg/Durban/N17/Springs
106 km
4
Take exit 169 for R26/R103 toward Villiers (Suid)/Frankfort/Vrede
Follow R26 to Human St in Frankfort
23 min (32.6 km)
\leftarrow
Turn right onto R103/R26
```