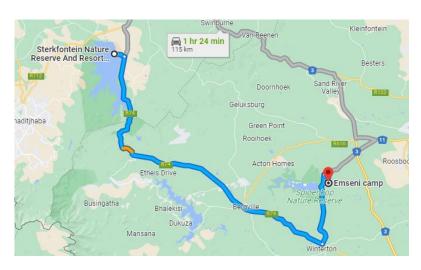

### Go2berg - Sterkfontein Race Village (Day 3) - Go2berg - Emseni Race Village (Day 4 & 5) Qwa-Qwa

Continue to R74 6 min (3.4 km) Head west 89 m  $\leftarrow$ Turn right 250 m  $\leftarrow$ Turn right 3.1 km Continue on R74 to KwaZulu-Natal 1 hr 12 min (95.3 km)  $\leftarrow$ Turn right onto R74 77.8 km  $\leftarrow$ Turn left onto R600 17.5 km Drive to your destination 4 min (1.9 km)  $\leftarrow$ Turn right 1.2 km  $\leftarrow$ Turn right 600 m

 $\leftarrow$ 

Turn left 82 m

1 hr 22 min (101 km)

# Go2berg - Emseni Race Village (Day 3) - Go2berg - Champagne Sports Resort Race Village (Day 4 & 5)

Emseni, Winterton, 3077

Head west 82 m  $\leftarrow$ Turn right 600 m  $\leftarrow$ Turn left 1.2 km  $\leftarrow$ Turn left at the 1st cross street onto R600 17.5 km  $\leftarrow$ Turn left onto Springfield Rd/R74 1.0 km  $\leftarrow$ Turn right onto R600 23.7 km  $\leftarrow$ Turn left 37 m 39 min (44.1 km)